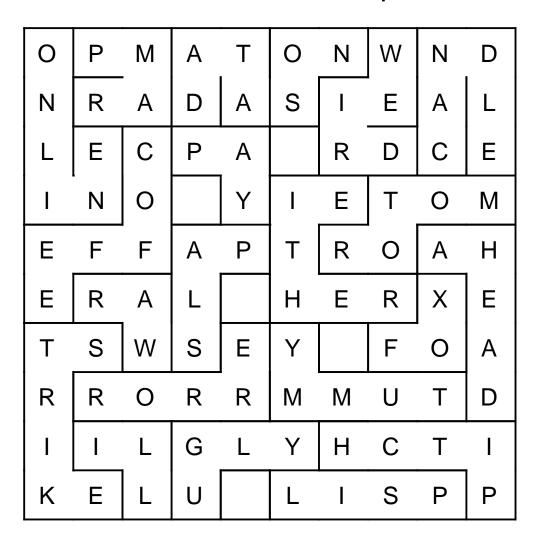

| ROUND 7: Word Square                                    |      |      |       |          |   |       |        |        |   |  |
|---------------------------------------------------------|------|------|-------|----------|---|-------|--------|--------|---|--|
| O P M A T O N W N D                                     |      |      |       |          |   |       |        |        |   |  |
| Ν                                                       | R    | A    | D     | А        | S | Ι     | Е      | А      | L |  |
| L                                                       | Е    | С    | Ρ     | А        |   | R     | D      | С      | E |  |
| I                                                       | Ν    | 0    |       | Y        | T | Е     | Т      | 0      | Μ |  |
| E                                                       | F    | F    | А     | Ρ        | Т | R     | 0      | А      | н |  |
| E                                                       | R    | А    | L     |          | Н | Е     | R      | Х      | Е |  |
| т                                                       | S    | W    | S     | Е        | Y |       | F      | 0      | A |  |
| R                                                       | R    | 0    | R     | R        | Μ | Μ     | U      | Т      | D |  |
| I                                                       | I    | L    | G     | L        | Y | Н     | С      | Т      | I |  |
| К                                                       | Е    | L    | U     |          | L | I     | S      | Ρ      | Р |  |
| 3 Letter Word 4 Letter Word 5 Letter Word 6 Letter Word |      |      |       |          |   | rd    |        |        |   |  |
| Fox                                                     | Data |      |       | Ahead    |   |       | Candle |        |   |  |
| III                                                     | Lisp |      |       | Error    |   |       | Coffee |        |   |  |
| Raw Ra                                                  |      | Ra   | mp    | mp Motor |   |       | Either |        |   |  |
| Son Slap                                                |      |      | Pitch |          |   |       | Online |        |   |  |
| Yap                                                     |      | Ugly |       |          |   | Tummy |        | Strike |   |  |
|                                                         |      |      |       |          |   | We    | ird    |        |   |  |

ROUND 7: Word Square