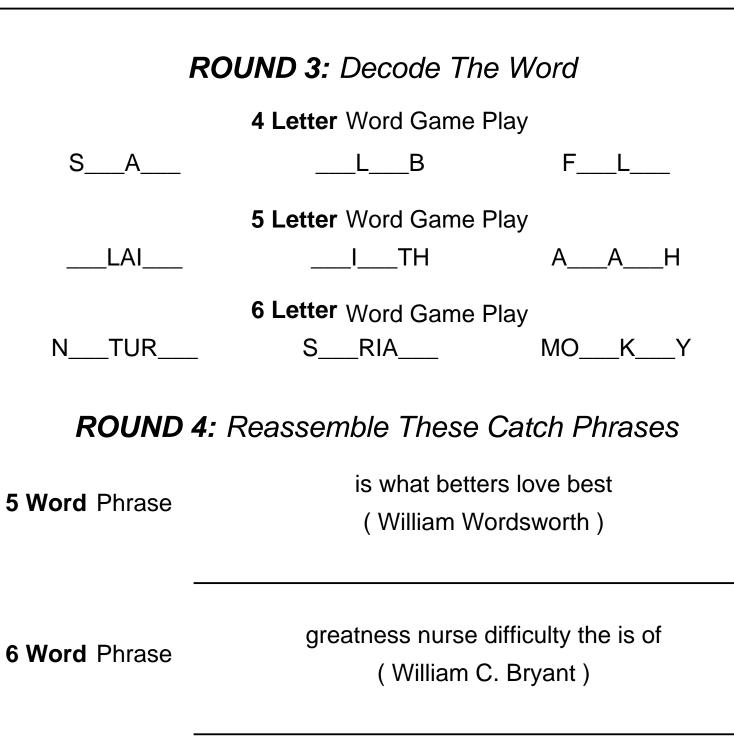

#### ROUND 3: Decode The Word

|        | 4 Letter Word Game Play |        |
|--------|-------------------------|--------|
| S_A_   | _L_B                    | F_L_   |
| SNAP   | SLOB                    | FILL   |
|        | 5 Letter Word Game Play |        |
| _LAI_  | _I_TH                   | A_A_H  |
| PLAIN  | BIRTH                   | ABASH  |
|        | 6 Letter Word Game Play |        |
| N_TUR_ | S_RIA_                  | MO_K_Y |
| NATURE | SERIAL                  | MONKEY |