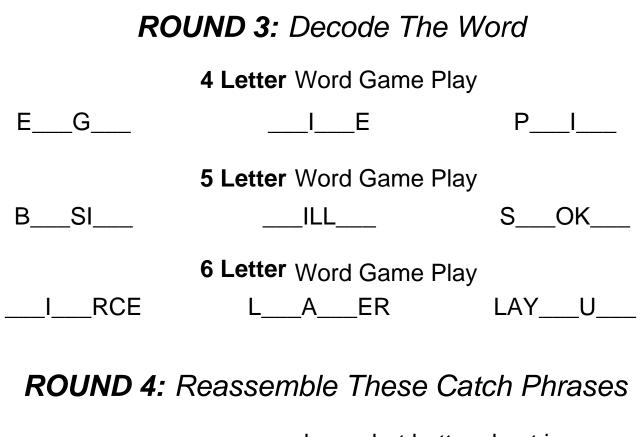

#### ROUND 3: Decode The Word

|        | 4 Letter Word Game Play |        |
|--------|-------------------------|--------|
| E_G_   | _I_E                    | P_I_   |
| EDGY   | LIME                    | PAIN   |
|        | 5 Letter Word Game Play |        |
| B_SI_  | _ILL_                   | S_OK_  |
| BASIS  | VILLA                   | SMOKE  |
|        | 6 Letter Word Game Play |        |
| _I_RCE | L_A_ER                  | LAY_U_ |
| PIERCE | LEADER                  | LAYOUT |