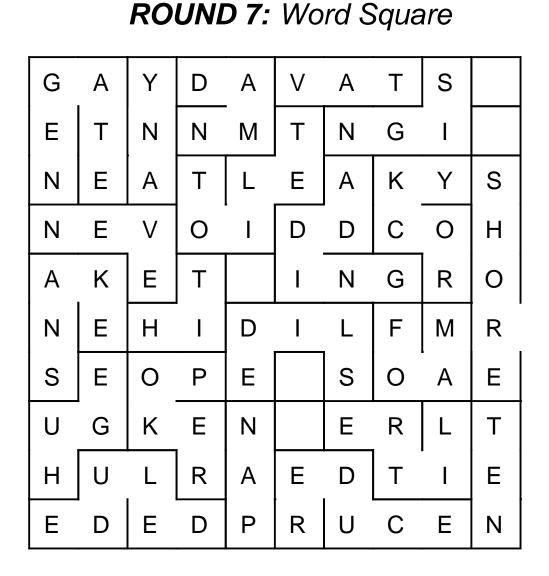

Round #7: Our word square is made up of a string of words that resembles a maze. The 1st letter of the 1st word has a box around it. It is up to you to figure out if the next letter is up, down, left or right of this letter. When a letter is used it is not part of another word. The list of words for you to uncover are provided.

| ROUND 7: Word Square                      |      |       |       |     |        |        |        |               |   |
|-------------------------------------------|------|-------|-------|-----|--------|--------|--------|---------------|---|
| G                                         | А    | Y     | D     | А   | V      | А      | Т      | S             |   |
| E                                         | Т    | Ν     | Ν     | Μ   | Т      | Ν      | G      | Ι             |   |
| Ν                                         | Е    | А     | Т     | L   | Е      | А      | Κ      | Y             | S |
| Ν                                         | Е    | V     | 0     | Ι   | D      | D      | С      | 0             | Н |
| A                                         | K    | Е     | Т     |     | Ι      | Ν      | G      | R             | 0 |
| Ν                                         | Е    | Н     | Ι     | D   | Ι      | L      | F      | Μ             | R |
| S                                         | Е    | 0     | Ρ     | E   |        | S      | 0      | А             | Е |
| U                                         | G    | Κ     | Е     | Ν   |        | Е      | R      | L             | Т |
| Н                                         | U    | L     | R     | А   | Е      | D      | Т      | Ι             | Е |
| E                                         | D    | Е     | D     | Ρ   | R      | U      | С      | Е             | Ν |
| <b>3 Letter</b> Word <b>4 Letter</b> Word |      |       | ord   | 5 L | .ette  | r Wo   | rd     | 6 Letter Word |   |
| Any Damn                                  |      | Litre |       |     |        | Adding |        |               |   |
| Hit Even                                  |      | Poker |       |     |        | Delude |        |               |   |
| Nap Foam                                  |      | Rocky |       |     | Negate |        |        |               |   |
| Net Huge                                  |      | Shore |       |     | Reduce |        |        |               |   |
| Vat                                       | Sign |       | Slide |     |        |        | Toilet |               |   |
|                                           |      |       |       |     |        | Sna    | ake    |               |   |