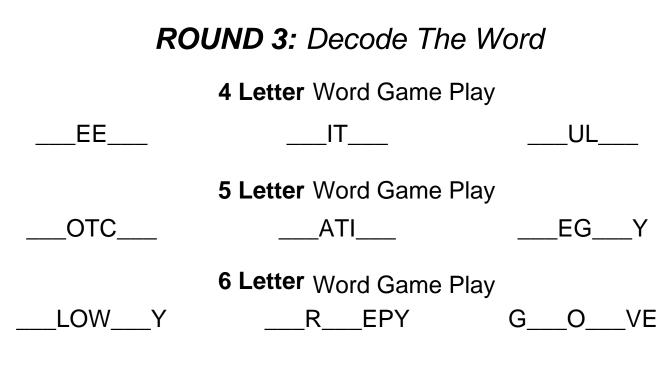

#### ROUND 3: Decode The Word

|        | 4 Letter Word Game Play |        |
|--------|-------------------------|--------|
| _EE_   | _IT_                    | _UL_   |
| REEF   | CITY                    | NULL   |
|        | 5 Letter Word Game Play |        |
| _OTC_  | _ATI_                   | _EG_Y  |
| NOTCH  | SATIN                   | LEGGY  |
|        | 6 Letter Word Game Play |        |
| _LOW_Y | _R_EPY                  | G_O_VE |
| SLOWLY | CREEPY                  | GROOVE |