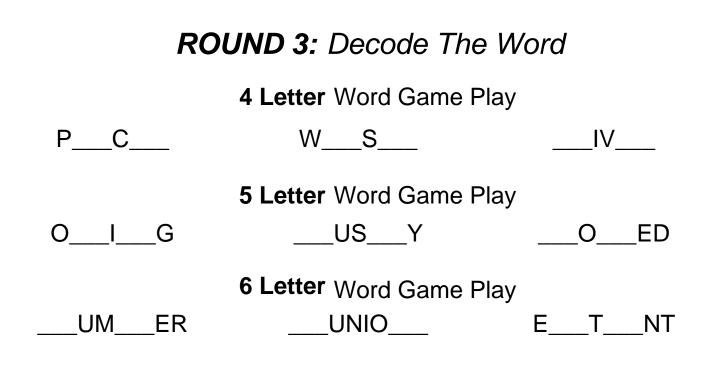

#### ROUND 3: Decode The Word

|        | 4 Letter Word Game Play |        |
|--------|-------------------------|--------|
| P_C_   | W_S_                    | _IV_   |
| PACE   | WASH                    | LIVE   |
|        | 5 Letter Word Game Play |        |
| O_I_G  | _US_Y                   | _O_ED  |
| OWING  | MUSHY                   | BORED  |
|        | 6 Letter Word Game Play |        |
| _UM_ER | _UNIO_                  | E_T_NT |
| JUMPER | JUNIOR                  | EXTENT |
|        |                         |        |